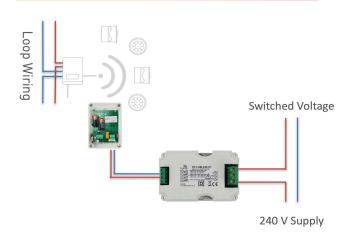

#### **WIRELESS APPLICATION**

#### **RELATED PART NUMBERS**

- HFI-OM-240-01
- HFI-240EOL-01
- HFW-BOM-03