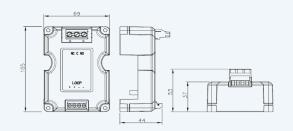

# **TECHNICAL SPECIFICATION**

| Loop Voltage range                | 18-40 VDC       |
|-----------------------------------|-----------------|
| Max. Current                      | 12.5mA @ 24 VDC |
| Wired operation requires:         | HFI-OM-RM-01    |
| Wireless operation requires:      | HFW-BOM-03      |
|                                   | & HFI-240EOL-01 |
| Weight                            | 100 g           |
| Temp Range (no icing)             | -10°C to +55°C  |
| Max Humidity                      | 95%RH           |
| Max. Mains Relay load (resistive) | 5A @240 VAC     |
| Dimensions                        | 105 x 69 x 53mm |
| IP rating                         | 21C             |
| Max. Mains Relay load (inductive) | 5A @ 250VAC     |