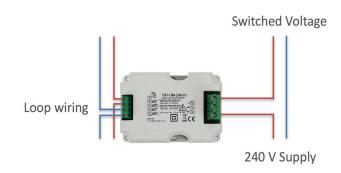

### **WIRED APPLICATION**

#### **RELATED PART NUMBERS**

- HFI-OM-240-01
- HFI-OM-RM-01