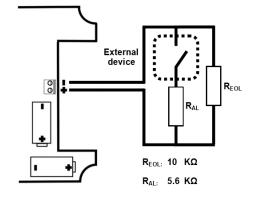

#### **CONNECTIONS AND CONFIGURATIONS**

Electrical scheme for the connection of the input module to the external device which transmits the input signal to the module.

Hyfire Wireless Fire Solutions Ltd, Unit B12a, Holly Farm Business Park Honiley, Warwickshire CV8 1NP T: +44(0) 1926 485 282 E: info@hyfirewireless.co.uk hyfirewireless.com