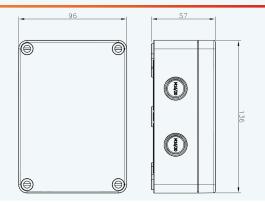

#### **TECHNICAL SPECIFICATION**

| Operating frequency range     | 868 – 870 MHz            |
|-------------------------------|--------------------------|
| Max radiated power            | 14dBm (25mW)             |
| IP rating                     | 65                       |
| Cable entry knockout holes    | 6 x M16/20               |
| Applicable wire gauge range   | $0.5mm^2$ to $2.5mm^2$   |
| Weight (without batteries)    | 221 g                    |
| Batteries                     | 2x CR123A (3 V & 1.2 Ah) |
| Battery lifespan (typical)    | 10 years                 |
| Dimensions                    | 136 x 96 x 57 mm         |
| Operating Temperature         | –10°C to +55°C           |
| Max humidity (non condensing) | 95% RH                   |
| Alarm Supervision Resistor    | 5.6K                     |
| EOL Supervision Resistor      | 10K                      |