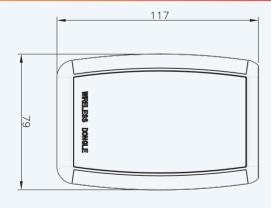

### **TECHNICAL SPECIFICATIONS**

| Operating frequency range           | e 868 – 870 MHz        |
|-------------------------------------|------------------------|
| Max radiated power                  | 14dBm (25mW)           |
| Weight (without batteries)          | 100 g                  |
| Batteries                           | 2x AA (1.5 V)          |
| Dimensions                          | 79 mm x 117 mm x 24 mm |
| Operating Temperature               | -10°C to +55°C         |
| Max humidity (non condensing) 95% F |                        |