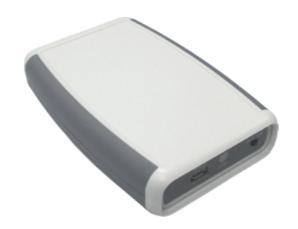

# HYFIRE TAURUS CONNECT DONGLE

TAU-DD-01

The dongle device allows the user to wirelessly connect the PC to the translator for system management purposes (commissioning, debugging and diagnostic).

The device is compact and easily portable, it fits the pocket. The device is powered by usb cable once connected to the pc or by the two onboard batteries.