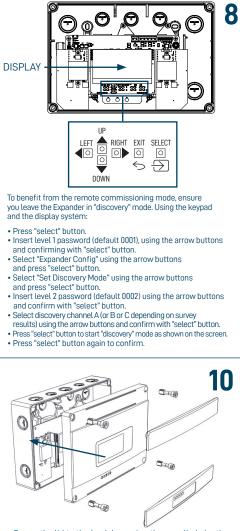

# TAURUS M By Hyfire

 Screw the lid to the back box using the supplied plastic screws and refit top and bottom front plastics that cover screw housings.

 Put the QR code available in the box either on the system map or on the dedicated pages at the end of expander manual.