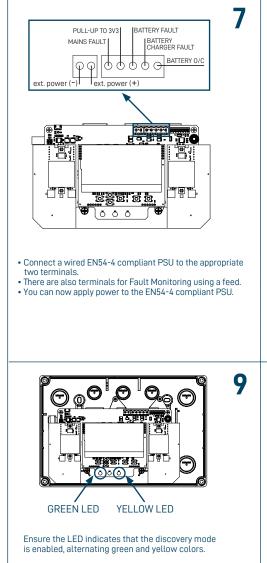

#### MOUNTING STEPS

The Expander Module is IP65 rated, suitable for external mounting. The back box must be installed on the wall as flat as possible to retain IP rating, to prevent distortion of the housing and the ingress of contamination and/or moisture.

Proceed as follows to complete the device installation.

0