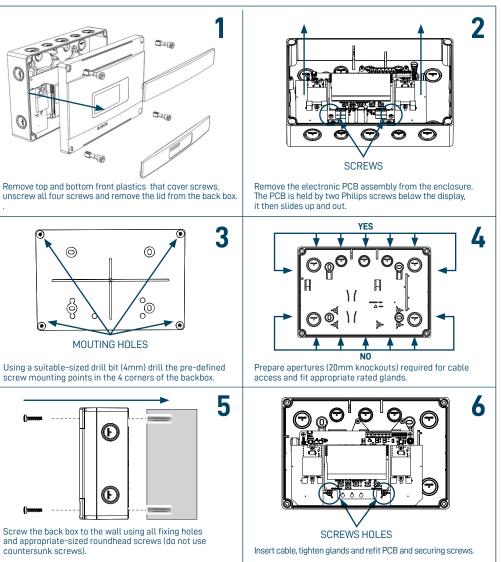

#### MOUNTING STEPS

The Expander Module is IP65 rated, suitable for external mounting. The back box must be installed on the wall as flat as possible to retain IP rating, to prevent distortion of the housing and the ingress of contamination and/or moisture.

Proceed as follows to complete the device installation.

0