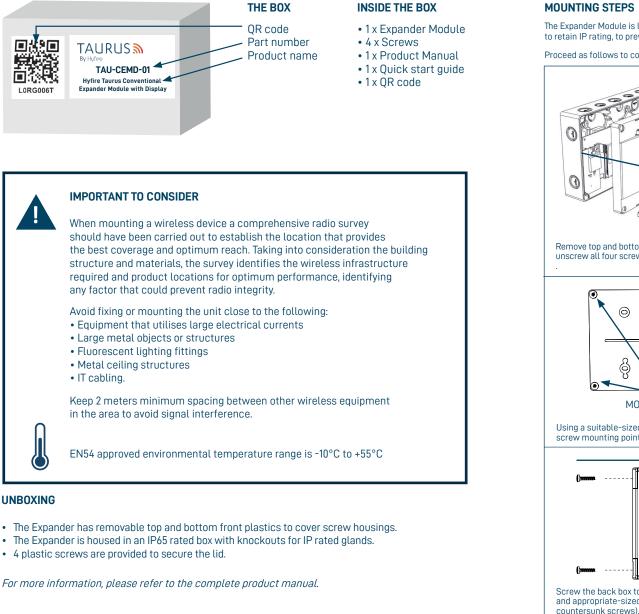

1086006

UNBOXING

### TAU-CEMD-01 HYFIRE TAURUS CONVENTIONAL EXPANDER MODULE WITH DISPLAY

**QUICK START GUIDE** 

## TAURUS By Hyfire