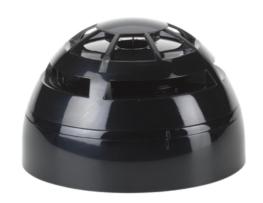

# DATASHEET HYFIRE TAURUS BLACK MULTI-SENSOR DETECTOR

TAU-MC-01-BL

The TAU-MC-01-BL Hyfire Taurus Black Multi-sensor Detector is the latest in wireless multi-sensor detector technology. The detector is a fully intelligent device combining both dual optical smoke and heat detection technologies for improved performance, whilst maintaining high levels of unwanted alarm rejection. Utilising well-proven adaptive radio signal processing algorithms ensure the highest levels of life safety and system reliability are achieved. An in-built magnet test allows easy activation to verify correct functionality and response.

#### **KEY FEATURES**

- Advanced dual optical chamber design
- Twin alarm LEDs for 360° visibility
- Multiple operating settings
- Advanced drift compensation
- Bi-directional wireless communication
- Can be used with Taurus addressable and conventional translators
- 22 pairs of field channels
- Dual channel redundancy
- Long communication range (≅1 km in open air)
- 10 year battery life
- Utilises standard low cost lithium battery technology
- Device identification tab
- Security screw to prevent tampering and unwanted remova
- Easy scan & link programming option
- 3rd party approval to EN54-5, EN54-7 and EN54-25
- 5 year product warranty
- Tri-coloured LED