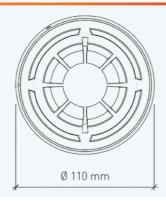

### **TECHNICAL SPECIFICATION**

| Operating frequency range     | 868 – 870 MHz  |
|-------------------------------|----------------|
| Max radiated power            | 14dBm (25mW)   |
| Dimensions                    | 110mm x 70mm   |
| Weight (without batteries)    | 155 g          |
| Batteries                     | 2x CR123A      |
| Operating Temperature         | -10°C to +55°C |
| Max humidity (non condensing) | 95% RH         |
| IP rating                     | 40             |