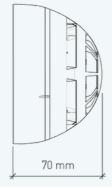

### **TECHNICAL SPECIFICATION**

| Operating frequency range     | 868 – 870 MHz  |
|-------------------------------|----------------|
| Max radiated power            | 14dBm (25mW)   |
| Dimensions                    | 110mm x 70mm   |
| Weight (without batteries)    | 155 g          |
| Batteries                     | 2x CR123A      |
| Operating Temperature         | -10°C to +55°C |
| Max humidity (non condensing) | 95% RH         |
| IP rating                     | 40             |