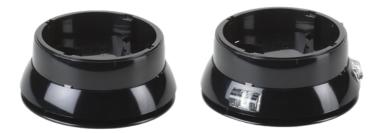

#### **BASE COMPATIBILITY**

This device is supplied with a standard base and is compatible with the following sounder bases:

- TAU-BS-01-BL Hyfire Taurus Black Sounder Base
- TAU-BSB-23W-01-BL Hyfire Taurus Black Sounder VAD Base (White Flash) (EN54-23 approved)