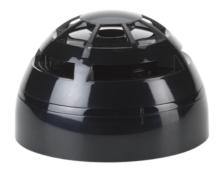

# DATASHEET HYFIRE TAURUS BLACK OPTICAL DETECTOR

TAU-OP-01-BL

The TAU-OP-01-BL Hyfire Taurus Black Optical Detector is the latest in wireless smoke detector technology. The detector utilises dual optical smoke detection technologies and algorithms for improved performance, maintaining the highest levels of false alarm rejection. Utilising well-proven adaptive radio signal processing algorithms it ensures the highest levels of life safety and system reliability are achieved. In-built magnet test allows easy activation to verify correct functionality and response.

### DATASHEET HYFIRE TAURUS BLACK OPTICAL DETECTOR