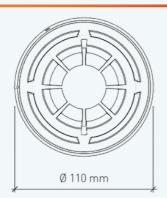

### **TECHNICAL SPECIFICATION**

| Operating frequency range     | 86  |
|-------------------------------|-----|
| Max radiated power            | 14  |
| Dimensions                    | 110 |
| Weight (without batteries)    | 15  |
| Batteries                     | 2x  |
| Operating Temperature         | -1( |
| Max humidity (non condensing) | 95  |
| IP rating                     | 40  |
|                               |     |

868 - 870 MHz 14dBm (25mW) 110mm x 70mm 155 g 2x CR123A -10°C to +55°C 95% RH 40