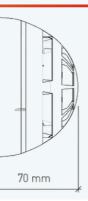

### **TECHNICAL SPECIFICATION**

| Operating frequency range     | 86  |
|-------------------------------|-----|
| Max radiated power            | 14  |
| Dimensions                    | 110 |
| Weight (without batteries)    | 15  |
| Batteries                     | 2x  |
| Operating Temperature         | -1( |
| Max humidity (non condensing) | 95  |
| IP rating                     | 40  |
|                               |     |

868 - 870 MHz 14dBm (25mW) 110mm x 70mm 155 g 2x CR123A -10°C to +55°C 95% RH 40