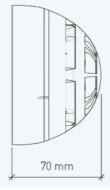

### **TECHNICAL SPECIFICATION**

| Operating frequency range                         | 868 – 870 MHz  |
|---------------------------------------------------|----------------|
| Max radiated power                                | 14dBm (25mW)   |
| Class A1R (58°C max) or Class BS high temp (78°C) |                |
| Dimensions                                        | 110mm x 70mm   |
| Weight (without batteries)                        | 153 g          |
| Batteries                                         | 2x CR123A      |
| Operating Temperature                             | -10°C to +55°C |
| Max humidity (non condensing)                     | 95% RH         |
| IP rating                                         | 40             |
|                                                   |                |