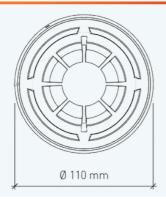

### **TECHNICAL SPECIFICATION**

| Operating frequency range                         | 868 – 870 MHz  |
|---------------------------------------------------|----------------|
| Max radiated power                                | 14dBm (25mW)   |
| Class A1R (58°C max) or Class BS high temp (78°C) |                |
| Dimensions                                        | 110mm x 70mm   |
| Weight (without batteries)                        | 153 g          |
| Batteries                                         | 2x CR123A      |
| Operating Temperature                             | -10°C to +55°C |
| Max humidity (non condensing)                     | 95% RH         |
| IP rating                                         | 40             |
|                                                   |                |