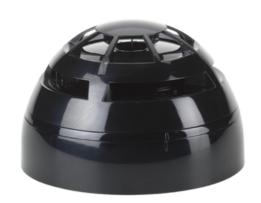

# DATASHEET HYFIRE TAURUS BLACK HEAT DETECTOR

TAU-TH-01-BL

The TAU-TH-01-BL Hyfire Taurus Black Heat Detector is the latest in wireless heat detector technology. The detector is a fully intelligent device designed to give the best possible warning of a fire condition in locations where smoke detection technology is not suitable. The device is capable of being configured as either a high temperature or rate of rise device type. The well-proven adaptive radio signal processing algorithms ensure the highest levels of life safety and system reliability are achieved. An in-built magnet test allows easy activation to verify correct functionality and response.

#### **KEY FEATURES**

- Twin alarm LEDs for 360° visibility
- Programmable for rate of rise (A1R) or high temperature (BS)
- Bi-directional wireless communication
- Can be used with Taurus addressable and conventional translators
- 22 pairs of field channels
- Dual channel redundancy
- Long communication range (≅1 km in open air)
- 10 year battery life
- Utilises standard low cost lithium battery technology
- Device identification tab
- Security screw to prevent tampering and unwanted removal
- Easy scan & link programming option
- 3rd party approval to EN54-5 and EN54-25
- 5 year product warranty
- Tri-colour LED